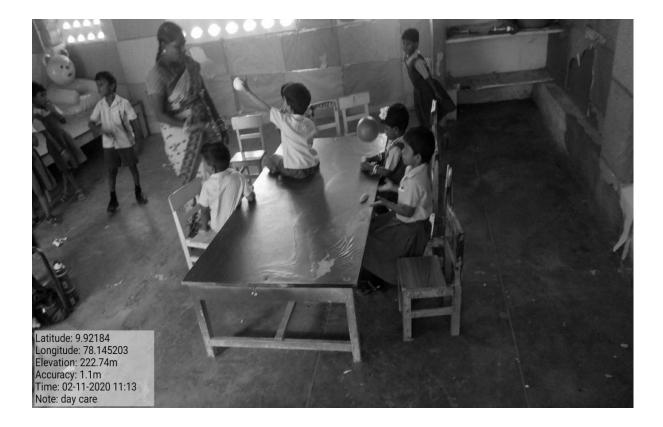

the                          |          | a Aline         |               |        |                |                                          | 2.13           |
|         | Negati                           | ves:     | gening          | ang           | цу.    |                |                                          |                |
|         |                                  |          |                 |               |        | Contraction of | a state of the second                    | Sec. Salation  |

#### COMMON ROOM

### SICK ROOM:



231, Anna Nagar, Sathamangalam, Tamil Nadu 625020, India

Latitude 9.9218535°

Local 10:56:26 AM GMT 05:26:26 AM Longitude 78.1450285°

Altitude 33.7 meters Wednesday, 21-10-2020



# Student's sick room

### DAY CARE CENTER FOR YOUNG CHILDREN