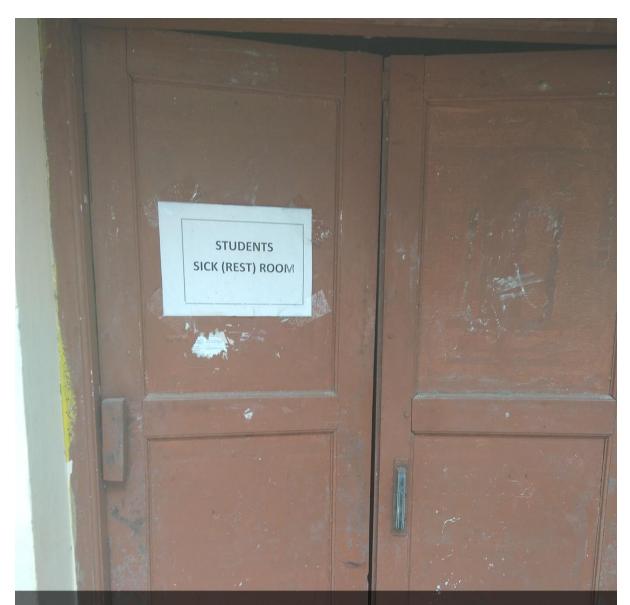

### SICK ROOM:

231, Anna Nagar, Sathamangalam, Tamil Nadu 625020, India

Latitude 9.9218535°

Local 10:56:26 AM GMT 05:26:26 AM Longitude 78.1450285°

Altitude 33.7 meters Wednesday, 21-10-2020

# Student's sick room