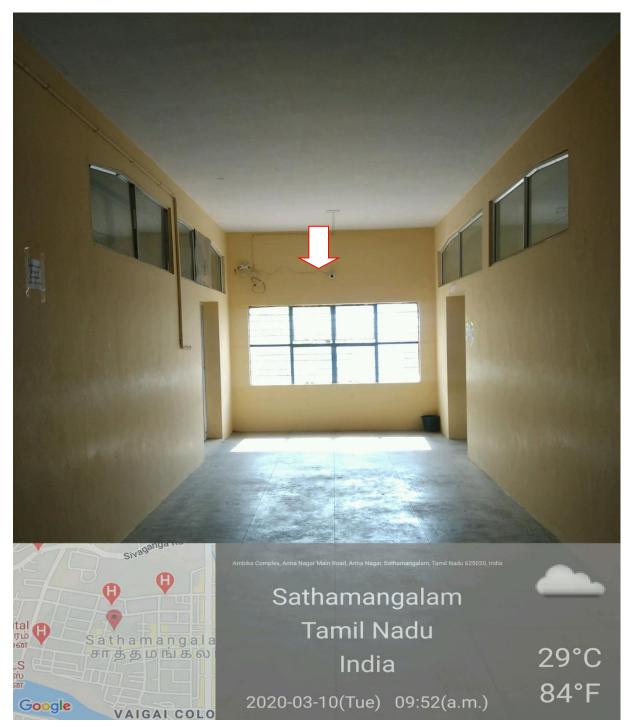

| Page No. |
|------|-------------------------------------|----------|
| 1.   | Security room                       | 2        |
| 2.   | Fire Extinguishers                  | 3        |
| 3.   | CCTV Cameras                        | 4        |
| 4.   | Emergency Numbers                   | 5        |
| 5.   | Important Administrative<br>Numbers | 6        |
| 6.   | Sanitary Napkin Vending<br>Machine  | 7        |
| 7.   | Counselling Cell (CC)               | 8-9      |
| 8.   | Mentor-Mentee System                | 10-11    |
| 9.   | Common room                         | 12-13    |
| 10.  | Day Care Center                     | 14       |

### SECURITY GUARD, THE ENTRANCE OF THE COLLEGE



# Fire Extinguishers:



# FIRE EXTINGUISHER AT SECOND FLOOR

## CCTV Camera:





# IMPORTANT EERGENCY NUMBERS, OFFICE NOTICE BOARD:

| FIRE AMBULANCE COASTAL SECURITY HELPLINE                 | BERS<br>100<br>101<br>102 OR 108 |
|----------------------------------------------------------|----------------------------------|
| POLICE<br>FIRE<br>AMBULANCE<br>COASTAL SECURITY HELPLINE | 100<br>101<br>102 OR 108         |
|                                                          | 101<br>102 OR 108                |
| AMBULANCE     COASTAL SECURITY HELPLINE                  | 102 OR 108                       |
| COASTAL SECURITY HELPLINE                                |                                  |
|                                                          | 4000                             |
| TRAFFIC POLICE                                           | 1093