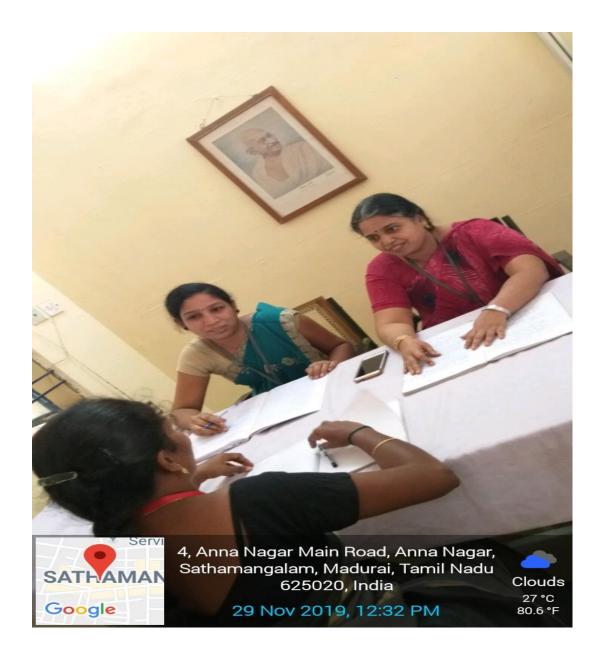

| 1093                             |
|                                                          | 103                              |
| WOMEN HELPLINE                                           | 1091                             |
| CHILD LINE                                               | 1098                             |
| RAILWAY POLICE HELPLINE                                  | 9962500500 OR 1512               |
| DISASTER HELPLINE                                        | 1077                             |
| GAS LEAKAGE                                              | 1716                             |

#### IMPORTANT ADMINISTRATIVE NUMBERS, OFFICE NOTICE BOARD:





## SANITARY NAPKIN VENDING MACHINE NEAR MICRO LAB

### COUNSELLING FOR STUDENTS



#### COUNSELLING FOR FACULTY



# Mentor-Mentee System:

# MENTOR FORM

| (Eatd. In 1004                                                                         | LEGE OF ARTS & SCIENCE FOR WOMEN<br>milated to Madural Kamaraj University)<br>Under Dr. 5. Bolamalai Thavar - Papatti Ammal Educational Trust;<br>MR, MADURAI - 625 020. Ph : 0462 - 2535613, 2 |
|----------------------------------------------------------------------------------------|-------------------------------------------------------------------------------------------------------------------------------------------------------------------------------------------------|
| Name of the Student<br>Date of Birth<br>Blood Group                                    | WARD BYSTEM<br>M. SARANA BARVEEN<br>06.06-2001<br>Othe