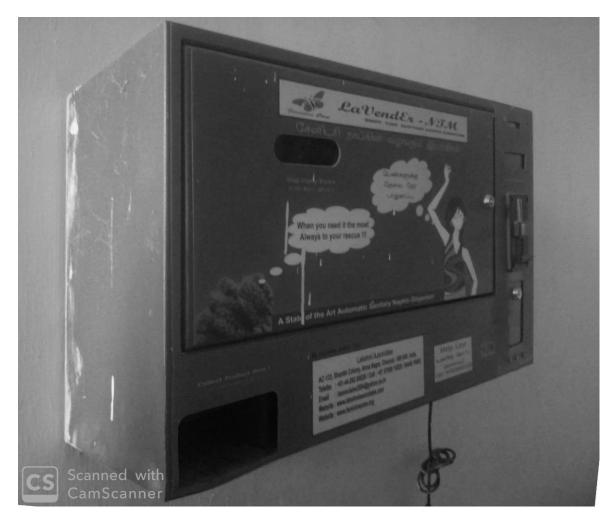

| 4000                             |
| TRAFFIC POLICE                                           | 1093                             |
|                                                          | 103                              |
| WOMEN HELPLINE                                           | 1091                             |
| CHILD LINE                                               | 1098                             |
| RAILWAY POLICE HELPLINE                                  | 9962500500 OR 1512               |
| DISASTER HELPLINE                                        | 1077                             |
| GAS LEAKAGE                                              | 1716                             |

#### IMPORTANT ADMINISTRATIVE NUMBERS, OFFICE NOTICE BOARD:





## SANITARY NAPKIN VENDING MACHINE NEAR MICRO LAB

### COUNSELLING FOR STUDENTS



#### COUNSELLING FOR FACULTY



# Mentor-Mentee System:

# MENTOR FORM

| (Eatd. In 1004                                                                         | LEGE OF ARTS & SCIENCE FOR WOMEN<br>milated to Madural Kamaraj University)<br>Under Dr. 5. Bolamalai Thavar - Papatti Ammal Educational Trust;<br>MR, MADURAI - 625 020. Ph : 0462 - 2535613, 2 |
|----------------------------------------------------------------------------------------|-------------------------------------------------------------------------------------------------------------------------------------------------------------------------------------------------|
| Name of the Student<br>Date of Birth<br>Blood Group