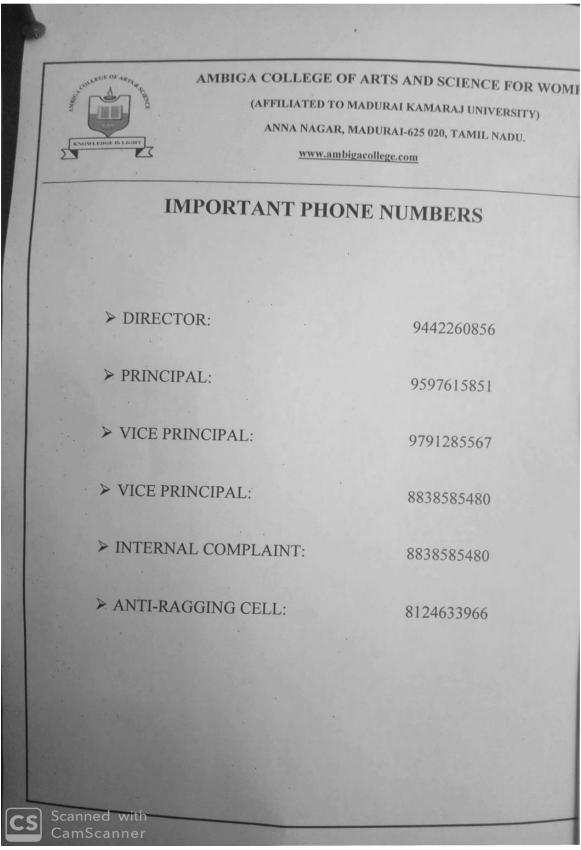

| 4000                             |
| TRAFFIC POLICE                                           | 1093                             |
|                                                          | 103                              |
| WOMEN HELPLINE                                           | 1091                             |
| CHILD LINE                                               | 1098                             |
| RAILWAY POLICE HELPLINE                                  | 9962500500 OR 1512               |
| DISASTER HELPLINE                                        | 1077                             |
| GAS LEAKAGE                                              | 1716                             |

#### IMPORTANT ADMINISTRATIVE NUMBERS, OFFICE NOTICE BOARD:





## SANITARY NAPKIN VENDING MACHINE NEAR MICRO LAB

### COUNSELLING FOR STUDENTS



#### COUNSELLING FOR FACULTY



# Mentor-Mentee System:

# MENTOR FORM

| (Eatd. In 1004                                                                         | LEGE OF ARTS & SCIENCE FOR WOMEN<br>milated to Madural Kamaraj University)<br>Under Dr. 5. Bolamalai Thavar - Papatti Ammal Educational Trust;<br>MR, MADURAI - 625 020. Ph : 0462 - 2535613, 2 |
|----------------------------------------------------------------------------------------|-------------------------------------------------------------------------------------------------------------------------------------------------------------------------------------------------|
| Name of the Student<br>Date of Birth<br>Blood Group