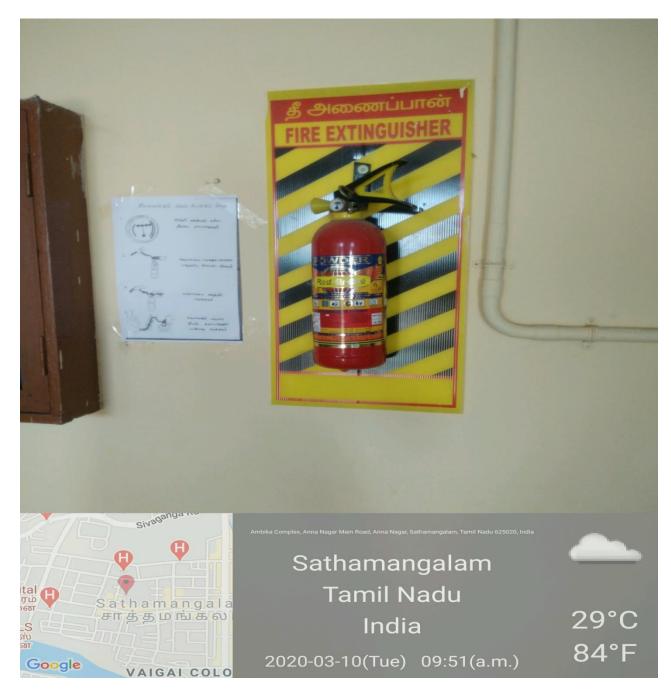

ided for women.

#### Index

| S.No | Particulars                         | Page No. |
|------|-------------------------------------|----------|
| 1.   | Security room                       | 2        |
| 2.   | Fire Extinguishers                  | 3        |
| 3.   | CCTV Cameras                        | 4        |
| 4.   | Emergency Numbers                   | 5        |
| 5.   | Important Administrative<br>Numbers | 6        |
| 6.   | Sanitary Napkin Vending<br>Machine  | 7        |
| 7.   | Counselling Cell (CC)               | 8-9      |
| 8.   | Mentor-Mentee System                | 10-11    |
| 9.   | Common room                         | 12-13    |
| 10.  | Day Care Center                     | 14       |

### SECURITY GUARD, THE ENTRANCE OF THE COLLEGE



# Fire Extinguishers:



# FIRE EXTINGUISHER AT SECOND FLOOR

## CCTV Camera:





# IMPORTANT EERGENCY NUMBERS, OFFICE NOTICE BOARD:

| FIRE AMBULANCE COASTAL SECURITY HELPLINE                 | BERS<br>100<br>101<br>102 OR 108 |
|----------------------------------------------------------|----------------------------------|
| POLICE<br>FIRE<br>AMBULANCE<br>COASTAL SECURITY HELPLINE | 100<br>101<br>102 OR 108         |
|                                                          | 101<br>102 OR 108                |
| AMBULANCE     COASTAL SECURITY HELPLINE                  | 102 OR 108                       |
| COASTAL SECURITY HELPLINE                                |                                  |
|                                                          | 4000                             |
| TRAFFIC POLICE